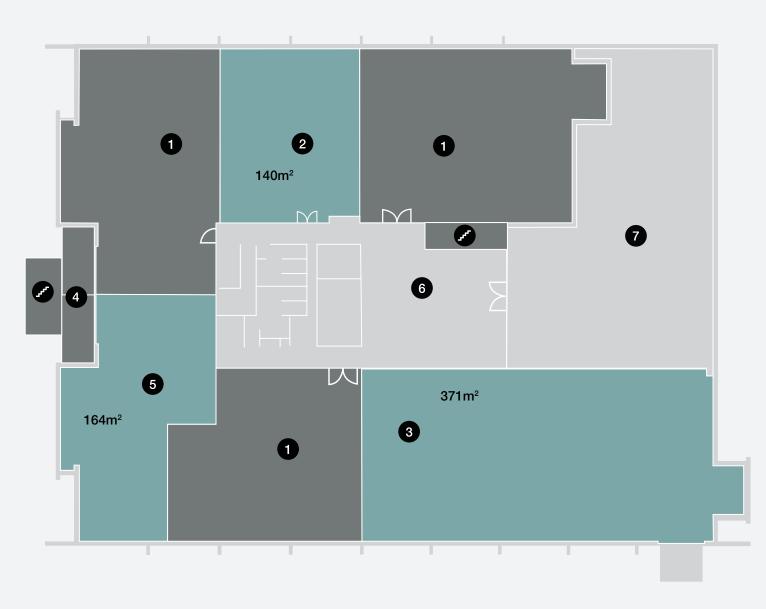

### Building 3 | Ground Floor

# Nicol Grove @ Design Quarter Fourways, Gauteng

17 959m<sup>2</sup> of prime office space and retail

| Vacancy            | Building    | Floor               |
|--------------------|-------------|---------------------|
| 291m <sup>2</sup>  | Building 1  | 2nd Floor           |
| 140m <sup>2</sup>  | Building 3  | Ground Floor        |
| 371m <sup>2</sup>  | Building 3  | Ground Floor        |
| 164m <sup>2</sup>  | Building 3  | Ground Floor        |
| 1289m <sup>2</sup> | Building 4  | Freestanding        |
| 733m <sup>2</sup>  | Building 11 | 1st Floor           |
| Gross rental       |             | R155/m <sup>2</sup> |