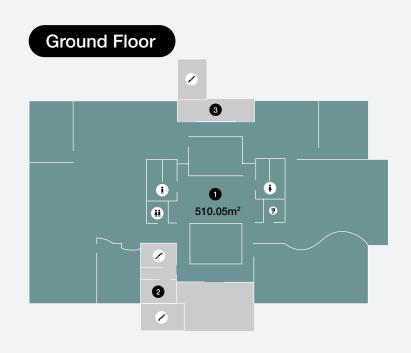

ive and in close proximity to the N1 highway and other arterial roads. There are a variety of topquality restaurants, shops and banking facilities within walking distance from the property.

#### The office building design includes:

- Four A-grade office buildings with ample parking, situated in well maintained and secure mixed-use development
- Deep recesses, overhangs and balconies create shadow lines protecting the extensive use of glass on the facades
- Contemporary architecture with modern interiors and high spec finishes
- Various pockets of space and layouts to suit tenant size requirements
- Backup power, fiber, wheelchair friendly and 24-hour security

# Locality Map



### Building 1 | Second Floor

# Key





### Building 3 | Ground Floor



### Key



### Building 4

### Key







Second Floor

### Building 11 | First Floor



# Key







## Contact

#### Simon King

Asset Manager 083 318 1254 simon.king@investec.co.za

#### **Dennis Helyar**

Leasing 083 604 0535 dennis.helyar@investec.co.za

#### investecpropertyfund.com

This brochure is issued by Investec Property (Pty) Ltd, as manager of Investec Property Fund Limited. The information contained in this document has not been independently verified. Accordingly, no representation or warranty express or implied, is being made or given as to the accuracy or completeness of the information or opinions and no responsibility is accepted for any such information or opinions. The information contained in this document is subject to completion, revision, verification and amendment without notice. This document is