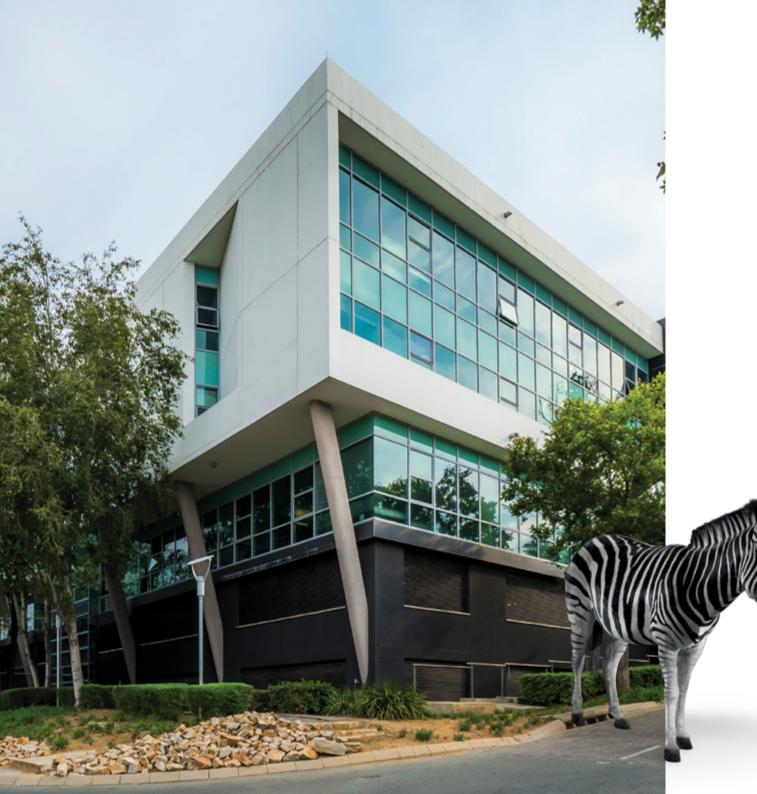

# Overview

Nicol Grove Office Park is well positioned in a sought-after location in Fourways, just behind the Design Quarter Shopping precinct. The office park is easily accessed from Leslie Avenue, off William Nicol Drive and in close proximity to the N1 highway and other arterial roads. There are a variety of topquality restaurants, shops and banking facilities within walking distance from the property.

#### The office building design includes:

- Four A-grade office buildings with ample parking, situated in well maintained and secure mixed-use development
- Deep recesses, overhangs and balconies create shadow lines protecting the extensive use of glass on the facades
- Contemporary architecture with modern interiors and high spec finishes
- Various pockets of space and layouts to suit tenant size requirements
- Backup power, fiber, wheelchair friendly and 24-hour security