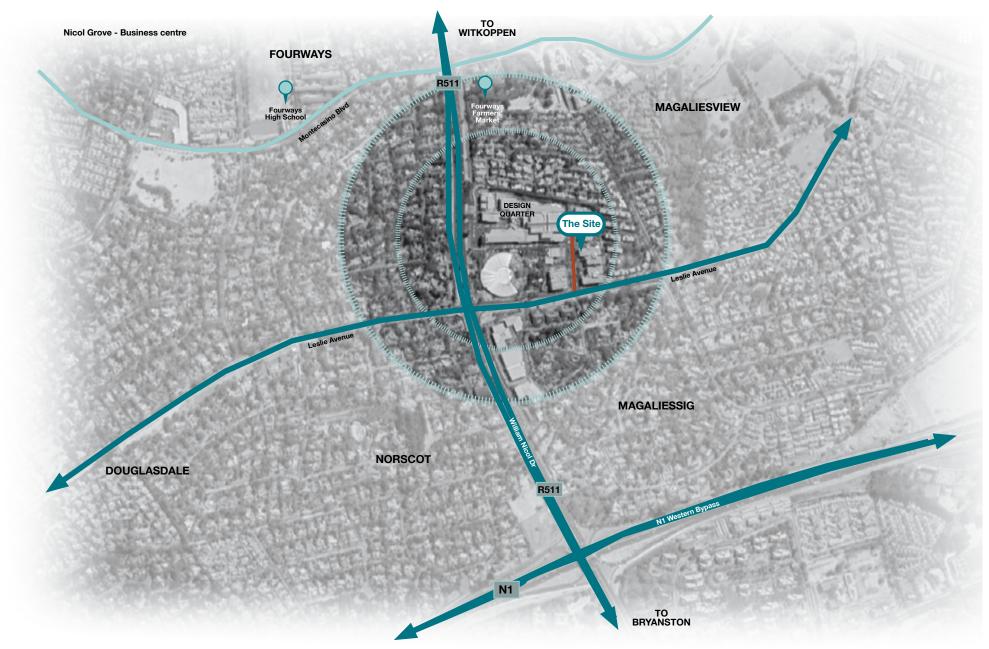

# Overview

Nicol Grove Office Park is well positioned in a sought-after location in Fourways, just behind the Design Quarter Shopping precinct. The office park is easily accessed from Leslie Avenue, off William Nicol Drive and in close proximity to the N1 highway and other arterial roads. There are a variety of topquality restaurants, shops and banking facilities within walking distance from the property.

# Locality Map