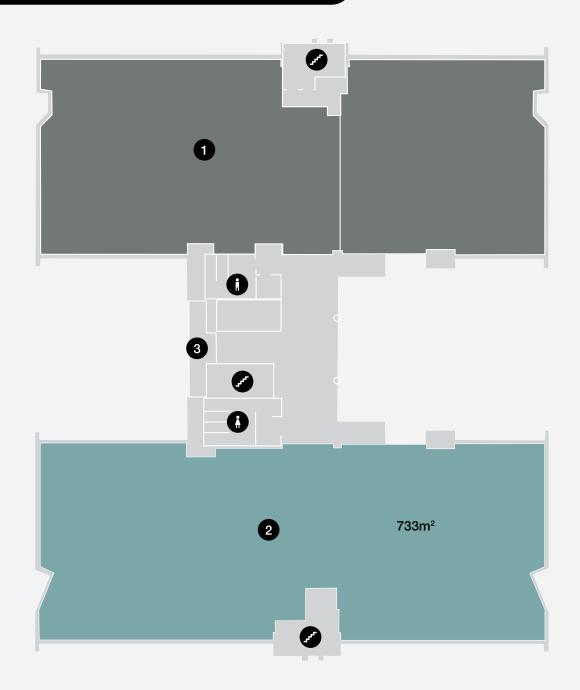

### Building 11 | First Floor

# Key

# Nicol Grove @ Design Quarter Fourways, Gauteng

17 959m<sup>2</sup> of prime office space and retail

| Vacancy            | Building    | Floor               |
|--------------------|-------------|---------------------|
| 291m <sup>2</sup>  | Building 1  | 2nd Floor           |
| 140m <sup>2</sup>  | Building 3  | Ground Floor        |
| 371m <sup>2</sup>  | Building 3  | Ground Floor        |
| 164m <sup>2</sup>  | Building 3  | Ground Floor        |
| 1289m <sup>2</sup> | Building 4  | Freestanding        |
| 733m <sup>2</sup>  | Building 11 | 1st Floor           |
| Gross rental       |             | R155/m <sup>2</sup> |