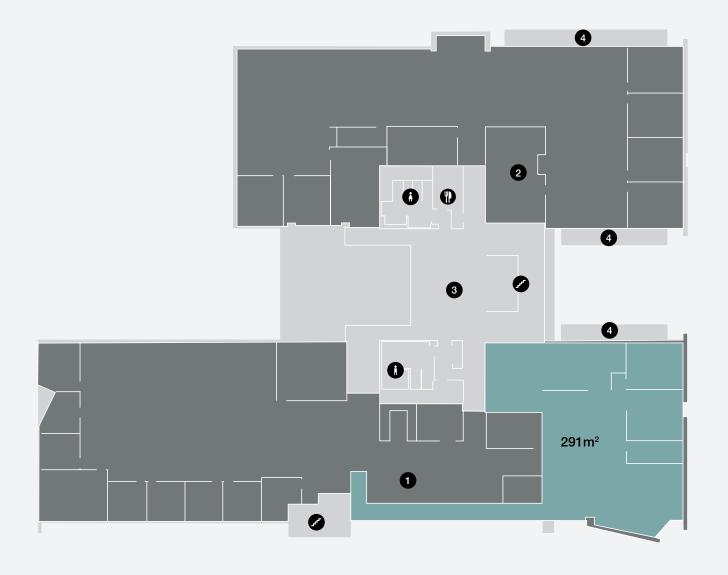

### Building 1 | Second Floor

# Nicol Grove @ Design Quarter Fourways, Gauteng

17 959m<sup>2</sup> of prime office space and retail

| Vacancy            | Building    | Floor               |
|--------------------|-------------|---------------------|
| 291m <sup>2</sup>  | Building 1  | 2nd Floor           |
| 140m <sup>2</sup>  | Building 3  | Ground Floor        |
| 371m <sup>2</sup>  | Building 3  | Ground Floor        |
| 164m <sup>2</sup>  | Building 3  | Ground Floor        |
| 1289m <sup>2</sup> | Building 4  | Freestanding        |
| 733m <sup>2</sup>  | Building 11 | 1st Floor           |
| Gross rental       |             | R155/m <sup>2</sup> |