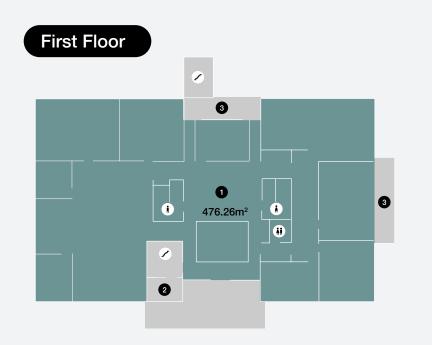

e and in close proximity to the N1 highway and other arterial roads. There are a variety of topquality restaurants, shops and banking facilities within walking distance from the property.

#### The office building design includes:

- Four A-grade office buildings with ample parking, situated in well maintained and secure mixed-use development
- Deep recesses, overhangs and balconies create shadow lines protecting the extensive use of glass on the facades
- Contemporary architecture with modern interiors and high spec finishes
- Various pockets of space and layouts to suit tenant size requirements
- Backup power, fiber, wheelchair friendly and 24-hour security

# Locality Map



### Building 1 | Second Floor

# Key





### Building 3 | Ground Floor



### Key



### Building 4

### Key







Second Floor

### Building 11 | First Floor



# Key







## Contact

#### Simon King

Asset Manager 083 318 1254 simon.king@investec.co.za

#### **Dennis Helyar**

Leasing 083 604 0535 dennis.helyar@investec.co.za

#### investecpropertyfund.com

This brochure is issued by Investec Property (Pty) Ltd, as manager of Investec Property Fund Limited. The information contained in this document has not been independently verified. Accordingly, no representation or warranty express or implied, is being made or given as to the accuracy or completeness of the information or opinions and no responsibility is accepted for any such information or opinions. The information contained in this document is subject to completion, revision, verification and amendment without notice. This document is co