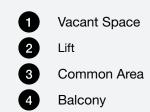

## Overview

With a total of 10 500m<sup>2</sup> A-Grade office space, 345 Rivonia is the perfect place for your business. The office comprises of two buildings that are interlinked by a triple-volume gallery with grand entrances that offer an impressive sense of arrival which encourages interaction and secure ease of movement between the buildings.

Features of the buildings:

- Ample staff and visitors parking
- High quality finishes and generous spatial proportions
- Good Security, with cameras
- Easy Access to the N1 and BRT stops
- An 800KvA back up generator
- 24-hour monitoring and access control
- Within walking distance to restaurants, gyms and a wide array of retail centres

# Locality Map



## Ground Floor North wing



### Key



## First Floor North wing



#### Key



## Second Floor North wing











## Contact

#### Simon King

Asset Manager 083 318 1254 Simon.king@investec.co.za

#### **Dennis Helyar**

Leasing 083 604 0535 dennis.helyar@investec.co.za

#### investecpropertyfund.com

This brochure is issued by Investec Property (Pty) Ltd, as manager of Investec Property Fund Limited. The information contained in this document has not been independently verified. Accordingly, no representation or warranty express or implied, is being made or given as to the accuracy or completeness of the information or opinions and no responsibility is accepted for any such information or opinions. The information contained in this document is subject to completion, revision, verification and amendment without notice. This document is confidential and may not b