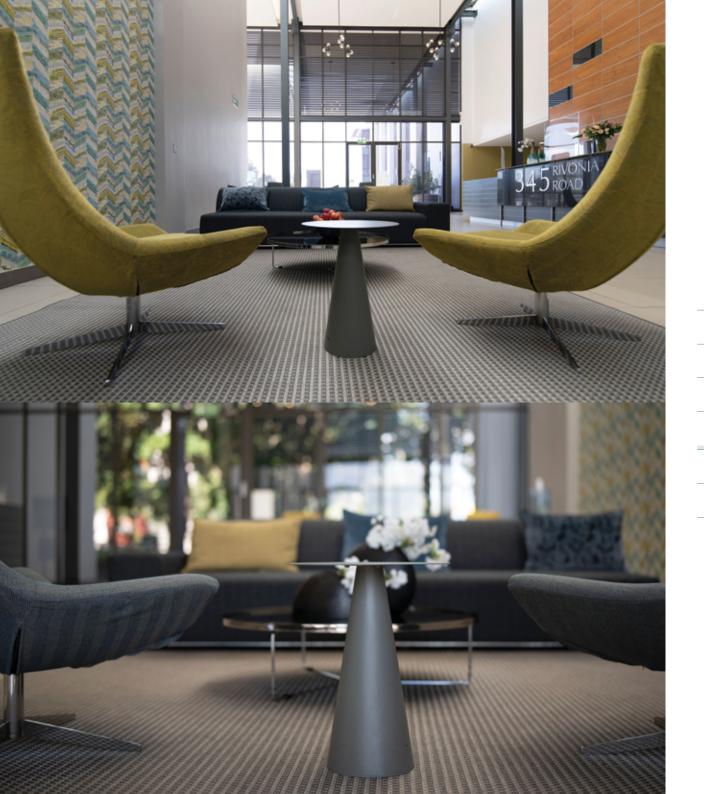

## Overview

With a total of 10 500m<sup>2</sup> A-Grade office space, 345 Rivonia is the perfect place for your business. The office comprises of two buildings that are interlinked by a triple-volume gallery with grand entrances that offer an impressive sense of arrival which encourages interaction and secure ease of movement between the buildings.

Features of the buildings:

- Ample staff and visitors parking
- High quality finishes and generous spatial proportions
- Good Security, with cameras
- Easy Access to the N1 and BRT stops
- An 800KvA back up generator
- 24-hour monitoring and access control
- Within walking distance to restaurants, gyms and a wide array of retail centres