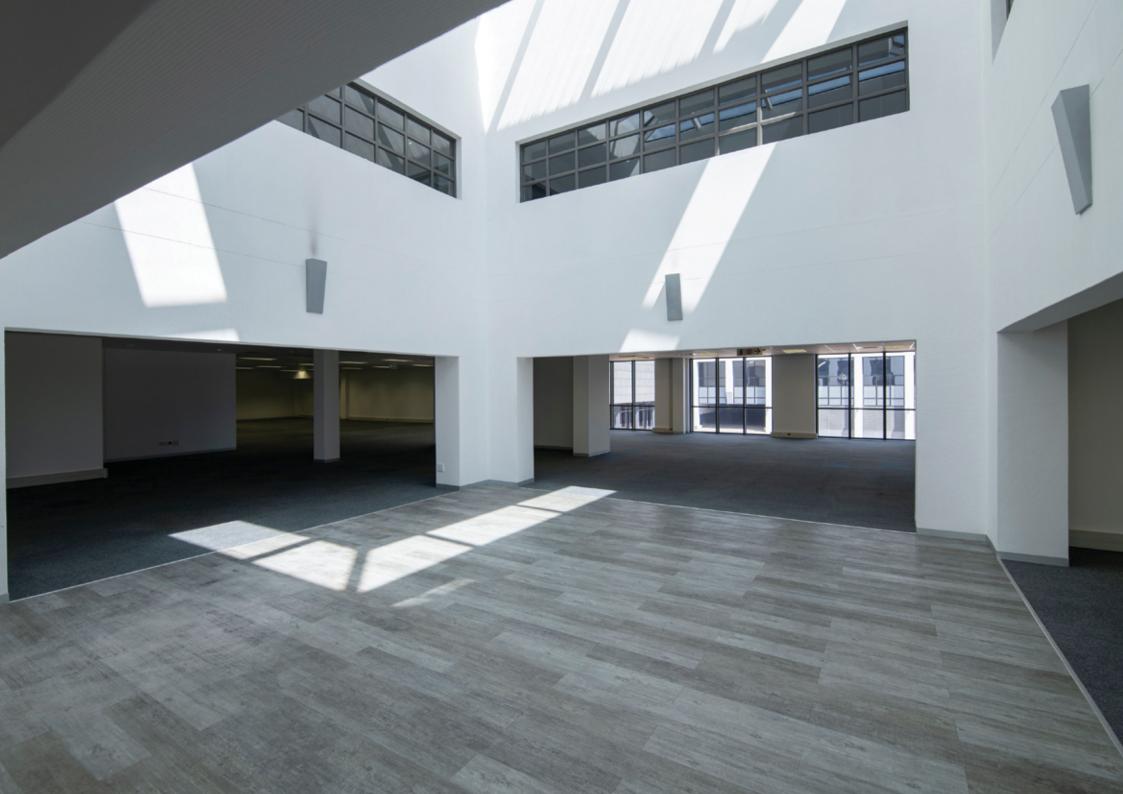

## Overview

With a total of 10 500m<sup>2</sup> A-Grade office space, 345 Rivonia is the perfect place for your business. The office comprises of two buildings that are interlinked by a triple-volume gallery with grand entrances that offer an impressive sense of arrival which encourages interaction and secure ease of movement between the buildings.

Features of the buildings:

- Ample staff and visitors parking
- High quality finishes and generous spatial proportions
- Good Security, with cameras
- Easy Access to the N1 and BRT stops
- An 800KvA back up generator
- 24-hour monitoring and access control
- Within walking distance to restaurants, gyms and a wide array of retail centres