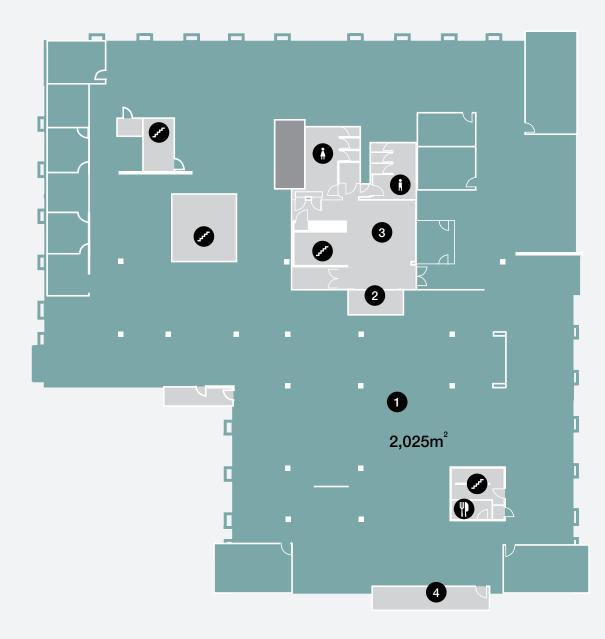

ts' needs.









## Overview

With a total of 10 500m<sup>2</sup> A-Grade office space, 345 Rivonia is the perfect place for your business. The office comprises of two buildings that are interlinked by a triple-volume gallery with grand entrances that offer an impressive sense of arrival which encourages interaction and secure ease of movement between the buildings.

Features of the buildings:

- Ample staff and visitors parking
- High quality finishes and generous spatial proportions
- Good Security, with cameras
- Easy Access to the N1 and BRT stops
- An 800KvA back up generator
- 24-hour monitoring and access control
- Within walking distance to restaurants, gyms and a wide array of retail centres

# Locality Map



## Ground Floor North wing



### Key



## First Floor North wing



#### Key



## Second Floor North wing











## Contact

#### Simon King

Asset Manager 083 318 1254 Simon.king@investec.co.za

#### **Dennis Helyar**

Leasing 083 604 0535 dennis.helyar@investec.co.za

#### investecpropertyfund.com

This brochure is issued by Investec Property (Pty) Ltd, as manager of Investec Property Fund Limited. The information contained in this document has not been independently verified. Accordingly, no representation or warranty express or implied, is being made or given as to the accuracy or completeness of the information or opinions and no responsibility is accepted for any such information or opinions. The information contained in this document is subject to completion, revision, verification and amendment without notice. This document is confidential a