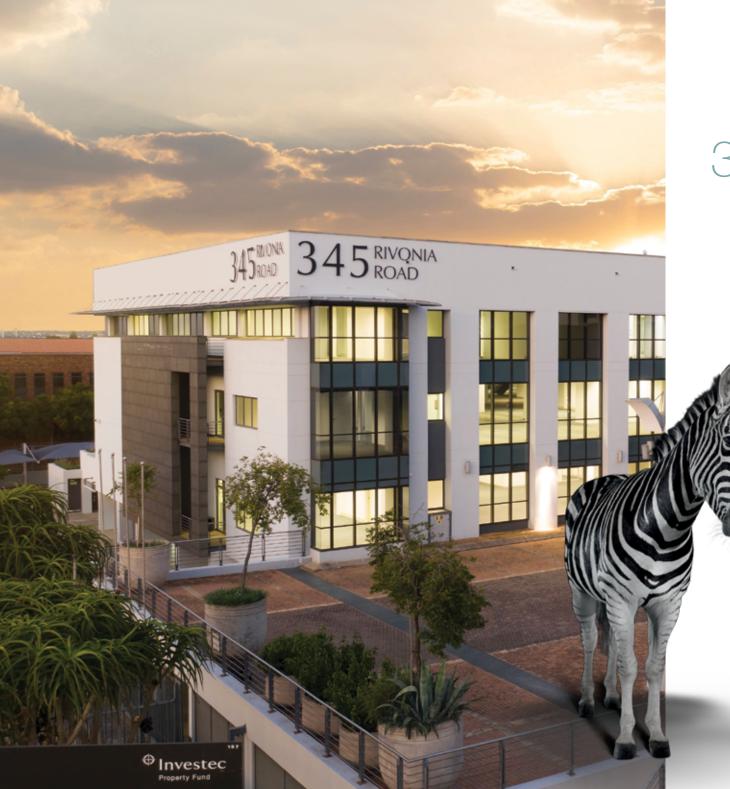

# 345 Rivonia Road Rivonia, Gauteng

Out of the Ordinary

# 345 Rivonia Road Rivonia, Gauteng

## Overview

With a total of 10 500m<sup>2</sup> A-Grade office space, 345 Rivonia is the perfect place for your business. The office comprises of two buildings that are interlinked by a triple-volume gallery with grand entrances that offer an impressive sense of arrival which encourages interaction and secure ease of movement between the buildings.