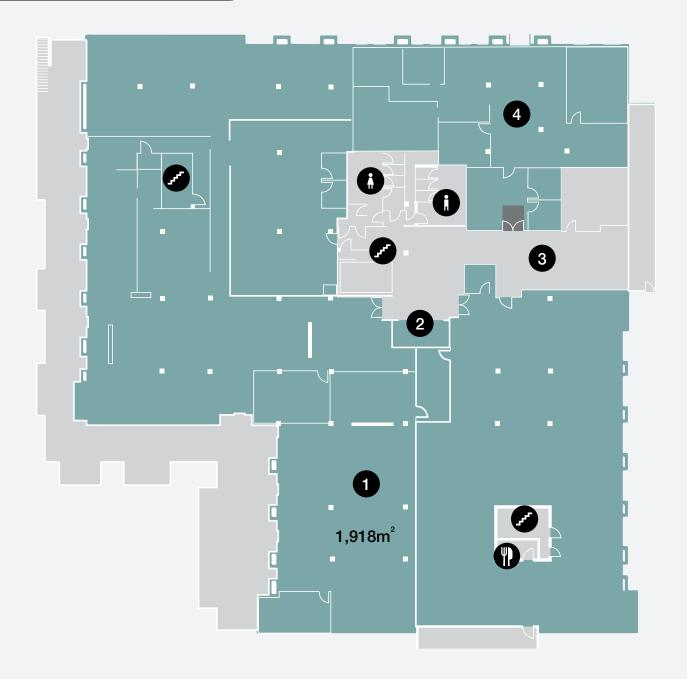

## Ground Floor North wing

### 10 500m<sup>2</sup> of prime office space

| Vacancy             | Wing  | Floor               |
|---------------------|-------|---------------------|
| 1 918m <sup>2</sup> | North | Ground Floor        |
| 2025m <sup>2</sup>  | North | First Floor         |
| 219m <sup>2</sup>   | North | Second Floor        |
| 775m <sup>2</sup>   | North | Second Floor        |
| 460m <sup>2</sup>   | South | First Floor         |
| Gross rental        |       | R125/m <sup>2</sup> |