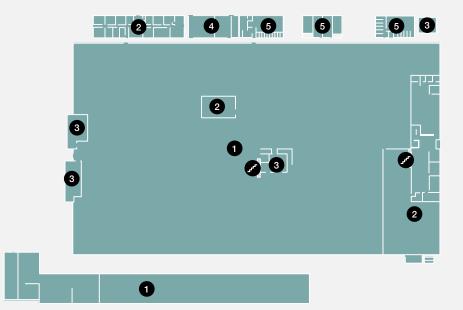

# Site Plan

# Key

1 Warehouse

4 Kiosk and Dining

Office

5 Changing Room

3 Supplementary

Stairs

Office

450,79m<sup>2</sup>

Warehouse

6 705,74m<sup>2</sup>

7 156,53m<sup>2</sup>

Office &Warehouse

2 882,28m<sup>2</sup>

Warehouse 16 605,85m<sup>2</sup>

Office &Warehouse 19 488,13m<sup>2</sup>