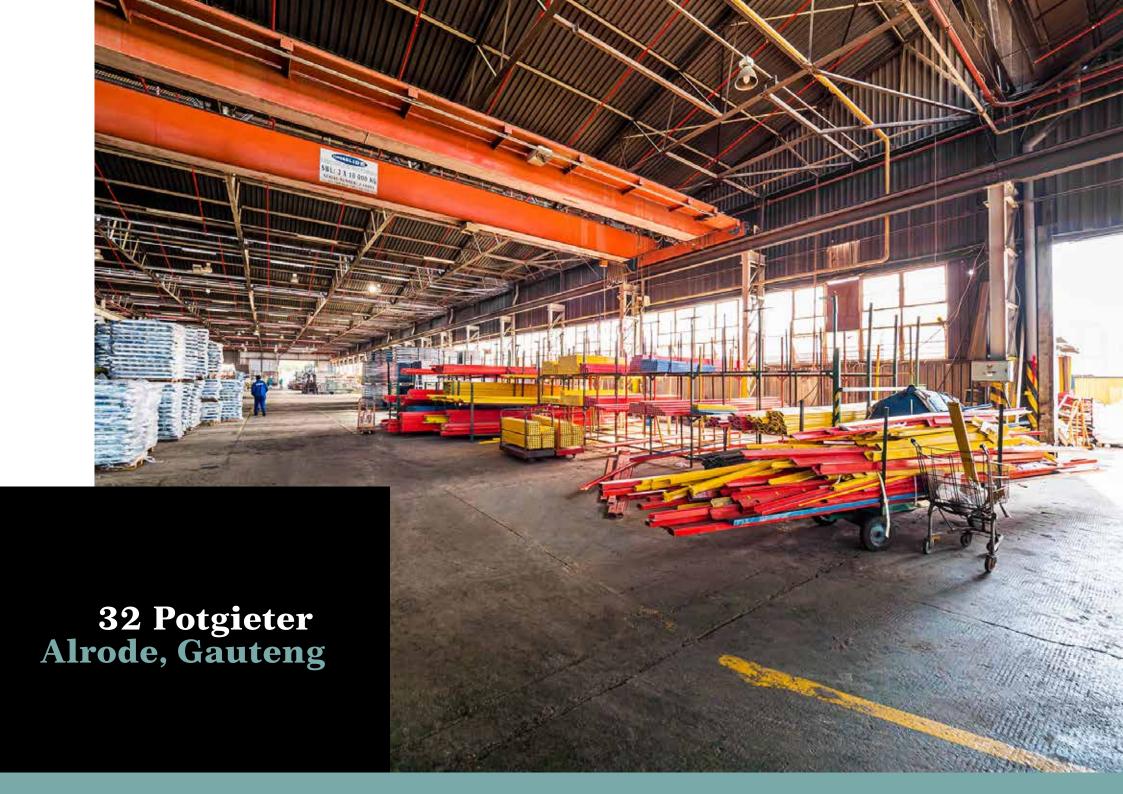

# **Overview**

The property is situated at 32 Potgieter Street in the well-established Alrode Industrial Township, to the south of Johannesburg in Alberton. The R59 (located to the west of the property) and the N3 (located to the east) provide quick access to key markets throughout Gauteng. The property provides great exposure to Potgieter Street, one of the busiest roads in Alrode.

The property consists of two warehouses that form two separate spaces to let (c.19,500m² and c.7,200m²). It is ideal for manufacturing with high amperage three phase power, ample yard, good height to eaves (10-12 meters) and multiple roller shutter doors. The property is sprinklered throughout and has the ability to accommodate gantry cranes. Complementing the warehouse space is an office block with kitchens, ablutions and boardroom facilities.