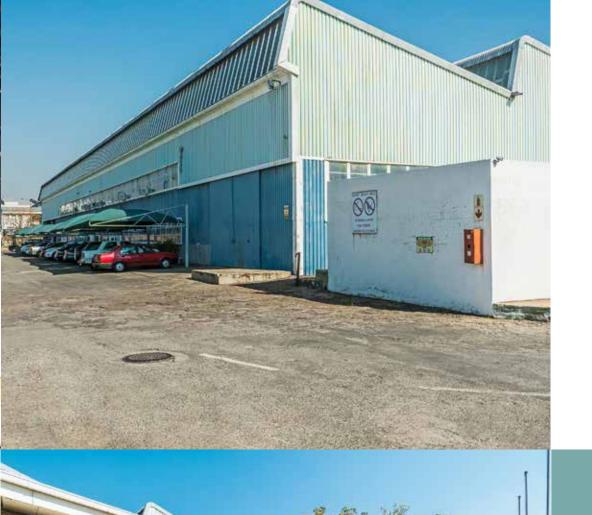

# **Overview**

The property is situated at 32 Potgieter Street in the well-established Alrode Industrial Township, to the south of Johannesburg in Alberton. The R59 (located to the west of the property) and the N3 (located to the east) provide quick access to key markets throughout Gauteng. The property provides great exposure to Potgieter Street, one of the busiest roads in Alrode.

The property consists of two warehouses that form two separate spaces to let (c.19,500m² and c.7,200m²). It is ideal for manufacturing with high amperage three phase power, ample yard, good height to eaves (10-12 meters) and multiple roller shutter doors. The property is sprinklered throughout and has the ability to accommodate gantry cranes. Complementing the warehouse space is an office block with kitchens, ablutions and boardroom facilities.