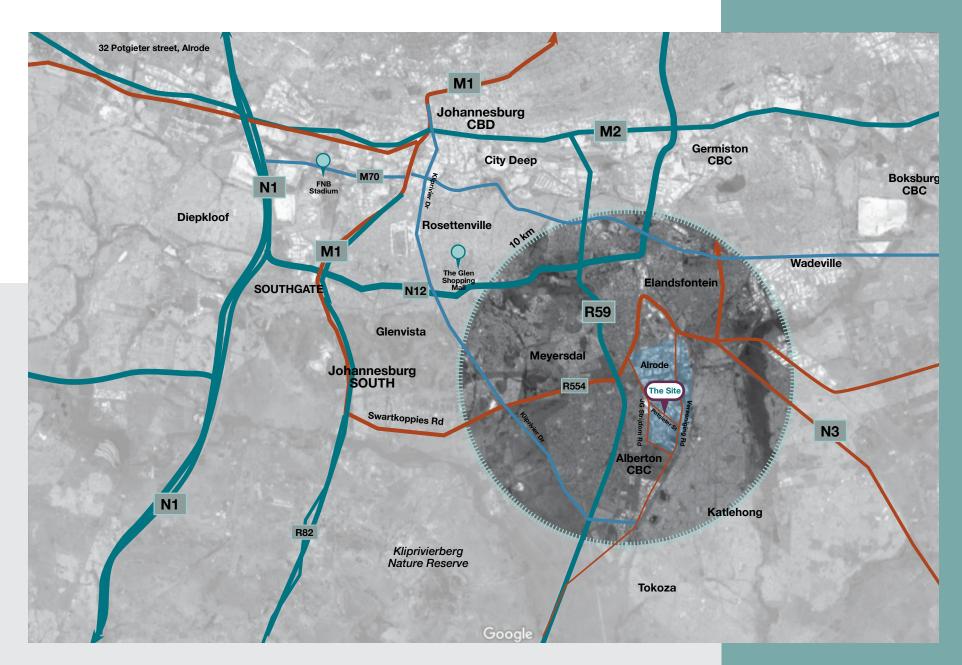

# **Locality Map**

# **Overview**

The property is situated at 32 Potgieter Street in the well-established Alrode Industrial Township, to the south of Johannesburg in Alberton. The R59 (located to the west of the property) and the N3 (located to the east) provide quick access to key markets throughout Gauteng. The property provides great exposure to Potgieter Street, one of the busiest roads in Alrode.