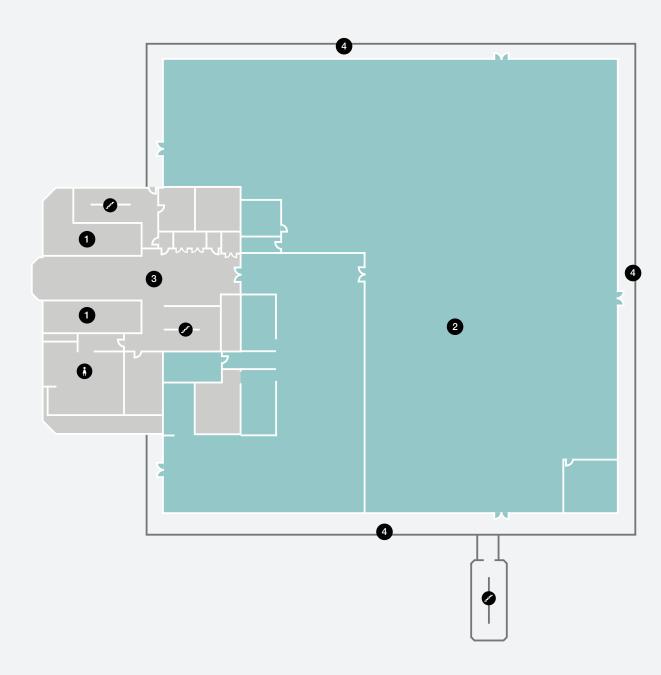

nts' needs.











## Overview

192 Bram Fischer's strategic location in this sough-after environment has been designed to create a sense of space. The internal space is further enhanced by the exceptional views of the Sandton skyline.

The building's positioning allows for significant signage and branding opportunities for tenants and has a floorplate design which allows for flexibility in accommodating small to large occupancies. There is access to a communal canteen and meeting room areas.

This prime location is close to various modes of public transport and the 15 500m<sup>2</sup> of office space sits atop a multilevel parking podium.

Full redundancy measures are in place with a back-up generator and water supply.

## Locality Map













### 192 Bram Fischer | Ninth Floor







## **BEYOND OUR SPACE**





### Contact

#### Simon King

Asset Manager 083 318 1254 Simon.King@investec.co.za

### **Dennis Helyar**

Leasing 083 604 0535 dennis.helyar@investec.co.za

#### investecpropertyfund.com

The information contained in this presentation should not be considered as an offer, advice nor a recommendation. For information purposes only. The information has not been independently verified. No representation or warranty express or implied, is being made or given as to the accuracy or completeness of the information or opinions and no responsibility is accepted for any such information or opinions.

Investec Property Proprietary Ltd, a company incorporated in South Africa, registration number 1947/025753/07. A member of the Investec Group and manager of Investec