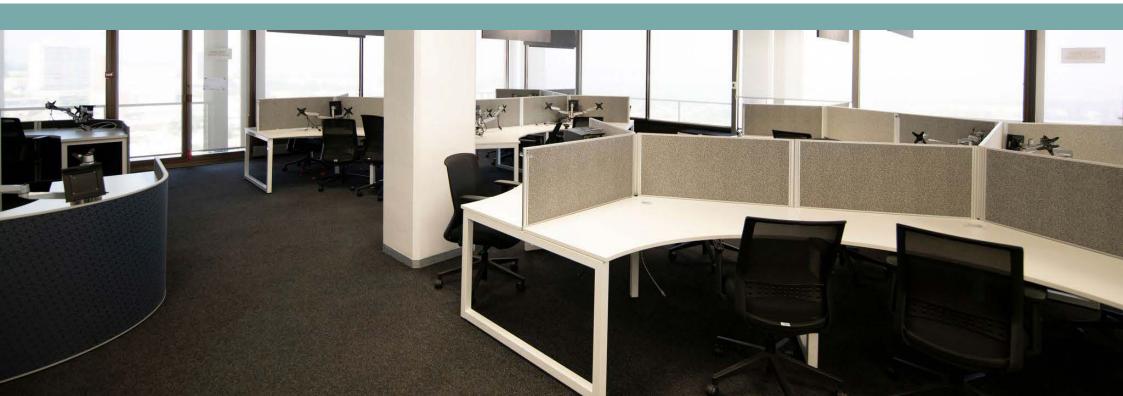

Full backup generator and water

Immediate access to public transport infrastructure

High exposure and branding opportunity Large floor plates for maximum efficiencies Common meeting/training rooms Gym and canteen facilities Fibre connectivity

The building's positioning allows for significant signage and branding opportunities for tenants and has a floorplate design which allows for flexibility in accommodating small to large occupancies. There is access to a communal canteen and meeting room areas.