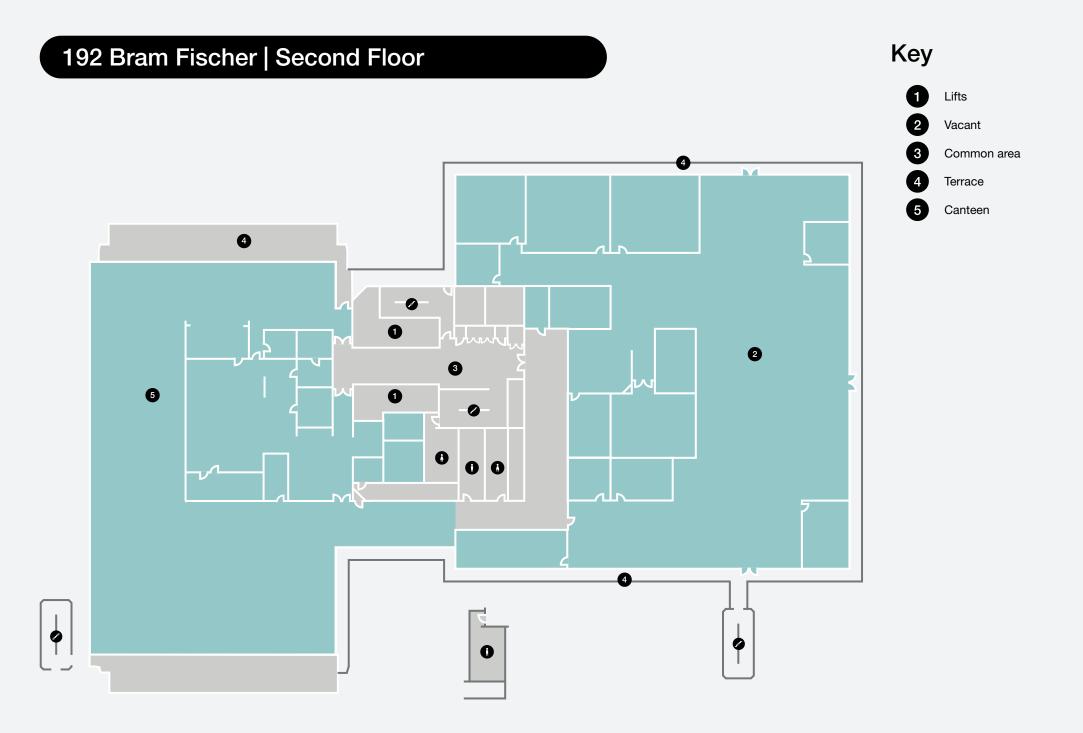

# 192 on Bram Randburg, Gauteng

| Building GLA  | 15 500m <sup>2</sup>                 |
|---------------|--------------------------------------|
| Floors        | 9 Floors                             |
| Sub-divisible | Per floor from c.1200 m <sup>2</sup> |
| Availability  | 1 September 2021<br>(or earlier)     |

The building's positioning allows for significant signage and branding opportunities for tenants and has a floorplate design which allows for flexibility in accommodating small to large occupancies. There is access to a communal canteen and meeting room areas.