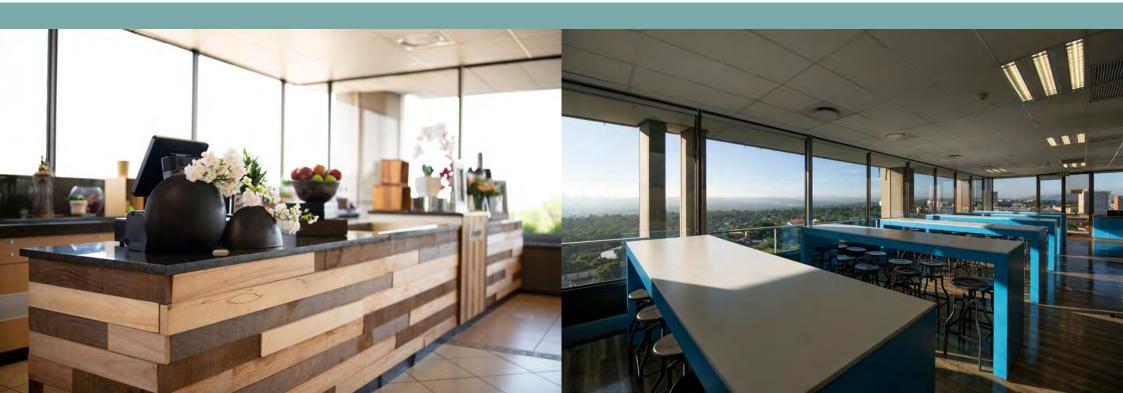

The building's positioning allows for significant signage and branding opportunities for tenants and has a floorplate design which allows for flexibility in accommodating small to large occupancies. There is access to a communal canteen and meeting room areas.