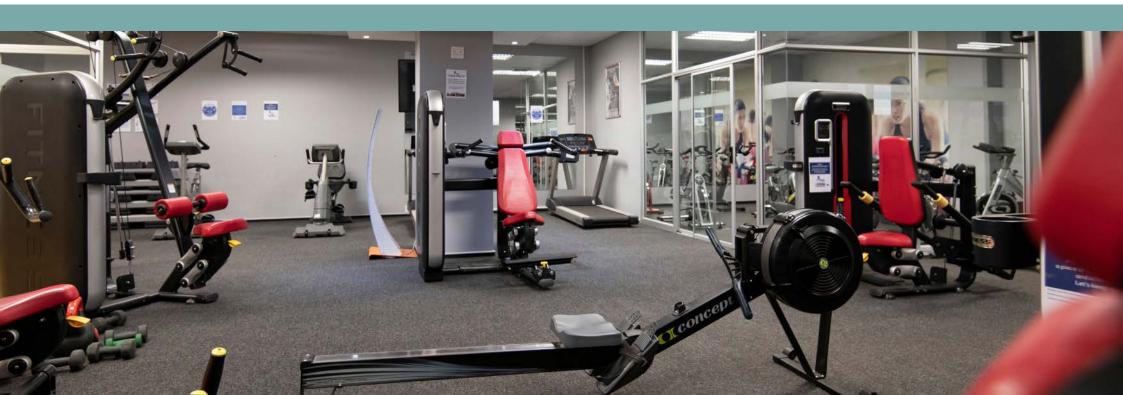

Full backup generator and water

Immediate access to public transport infrastructure

High exposure and branding opportunity Large floor plates for maximum efficiencies Common meeting/training rooms Gym and canteen facilities Fibre connectivity

The building's positioning allows for significant signage and branding opportunities for tenants and has a floorplate design which allows for flexibility in accommodating small to large occupancies. There is access to a communal canteen and meeting room areas.