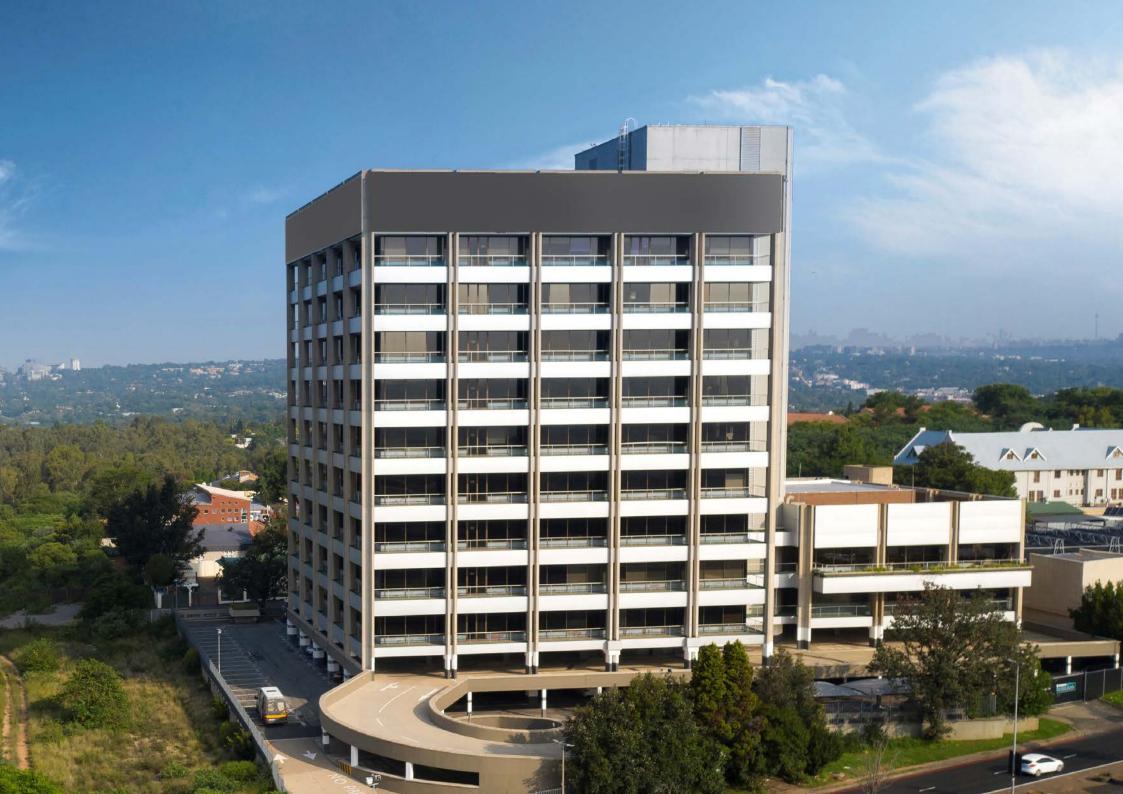

## Overview

192 Bram Fischer's strategic location in this sough-after environment has been designed to create a sense of space. The internal space is further enhanced by the exceptional views of the Sandton skyline.

The building's positioning allows for significant signage and branding opportunities for tenants and has a floorplate design which allows for flexibility in accommodating small to large occupancies. There is access to a communal canteen and meeting room areas.

This prime location is close to various modes of public transport and the 15 500m<sup>2</sup> of office space sits atop a multilevel parking podium.

Full redundancy measures are in place with a back-up generator and water supply.