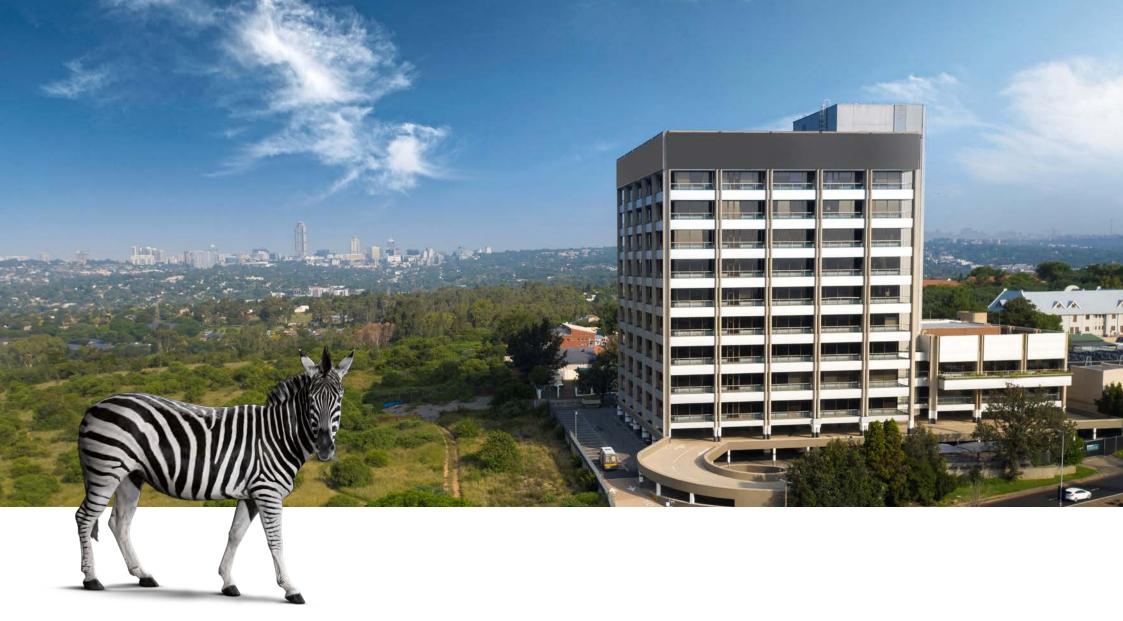

192 on Bram Randburg, Gauteng

Out of the Ordinary

## Overview

192 Bram Fischer's strategic location in this sough-after environment has been designed to create a sense of space. The internal space is further enhanced by the exceptional views of the Sandton skyline.

The building's positioning allows for significant signage and branding opportunities for tenants and has a floorplate design which allows for flexibility in accommodating small to large occupancies. There is access to a communal canteen and meeting room areas.

This prime location is close to various modes of public transport and the 15 500m<sup>2</sup> of office space sits atop a multilevel parking podium.

Full redundancy measures are in place with a back-up generator and water supply.