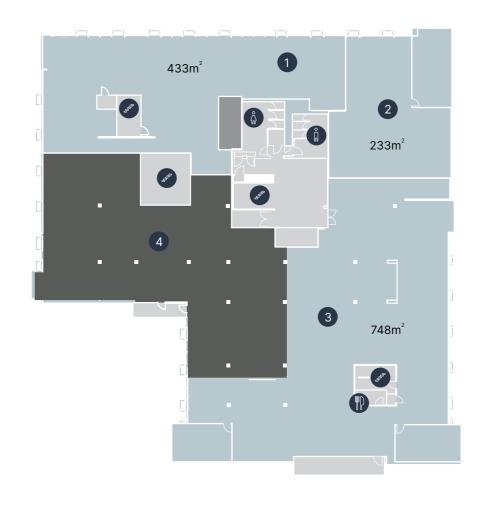

# First Floor | North wing (Proposed subdivisions)

### Key

- 1 Office space
- 2 Office space
- 3 Office space
- 4 Tenanted
- Female
- Male
- Stairs

Leasable Area 1414m<sup>2</sup>