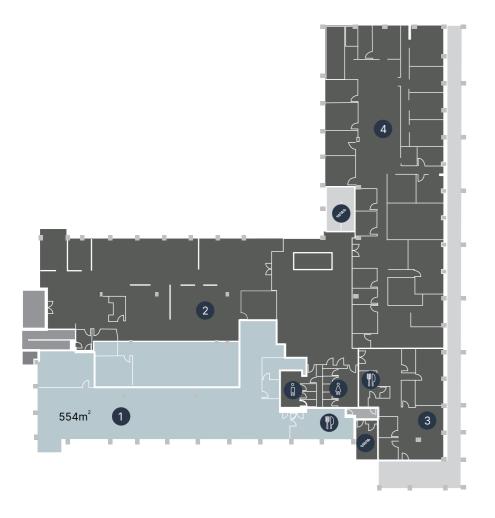

# First Floor | South wing

## Key

- 1 Office space
- 2 Tenanted
- 3 Tenanted
- 4 Tenanted
- Å Female
- Male
- Stairs

Leasable Area 554