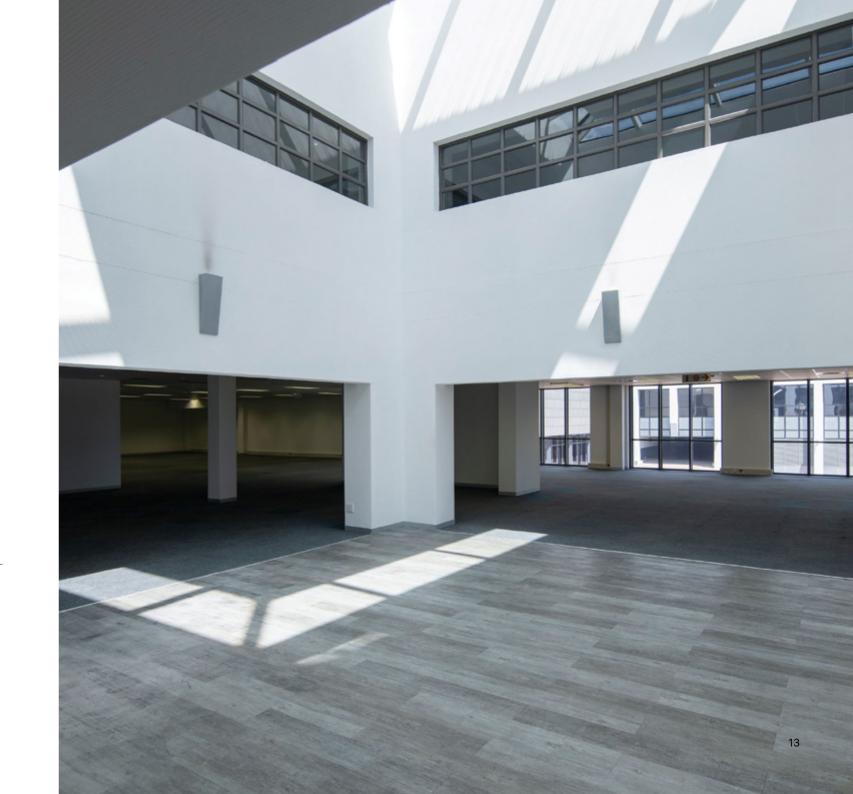

## Overview

With a total of 10 500m² A-Grade office space, 345 Rivonia is the perfect place for your business. The office comprises of two buildings that are interlinked by a triple-volume gallery with grand entrances that offer an impressive sense of arrival which encourages interaction and secure ease of movement between the buildings.