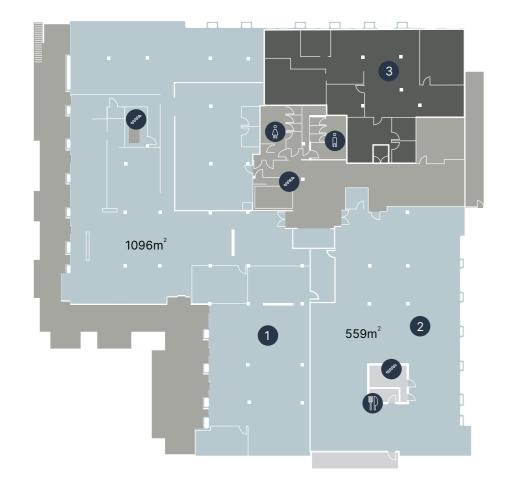

# Ground Floor | North wing (Proposed subdivisions)

## Key

- Office space
  Office space
- 3 Tenanted
- Female
- Male
- Stairs

Leasable Area 1655m<sup>2</sup>