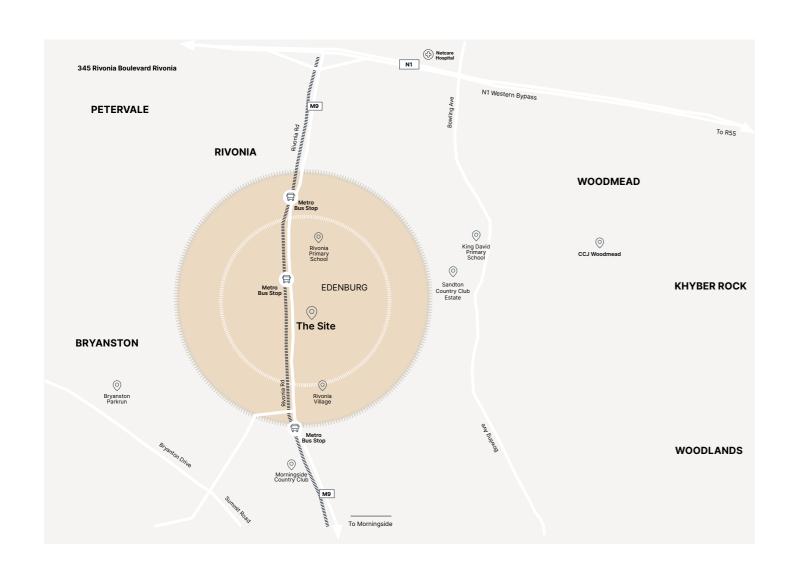

- 24 hour security (onsite CCTV monitoring)
- Nearby retail amenities
- Signage opportunity



## Overview

With a total of 10 500m² A-Grade office space, 345 Rivonia is the perfect place for your business. The office comprises of two buildings that are interlinked by a triple-volume gallery with grand entrances that offer an impressive sense of arrival which encourages interaction and secure ease of movement between the buildings.

#### Features of the buildings:

- Ample staff and visitors parking
- High quality finishes and generous spatial proportions
- Good Security, with cameras
- Easy Access to the N1 and BRT stops
- An 800KvA back up generator
- 24-hour monitoring and access control
- Within walking distance to restaurants, gyms and a wide array of retail centres

# Locality Map





# Ground Floor | North wing (Proposed subdivisions)



## Key

- Office space
  Office space
- 3 Tenanted
- Female
- Male
- Stairs

Leasable Area 1655m<sup>2</sup>

# First Floor | North wing (Proposed subdivisions)



### Key

- 1 Office space
- 2 Office space
- 3 Office space
- 4 Tenanted
- Female
- Male
- Stairs

Leasable Area 1414m<sup>2</sup>

# First Floor | South wing



## Key

- 1 Office space
- 2 Tenanted
- 3 Tenanted
- 4 Tenanted
- Å Female
- Male
- Stairs

Leasable Area 554











## Contact

#### **Simon King**

Asset Manager 083 318 1254 simon.king@investec.co.za

#### **Dennis Helyar**

Leasing 083 604 0535 dennis.helyar@investec.co.za

#### investecpropertyfund.com



This brochure is issued by Investec Property (Pty) Ltd, as manager of Investec Property Fund Limite