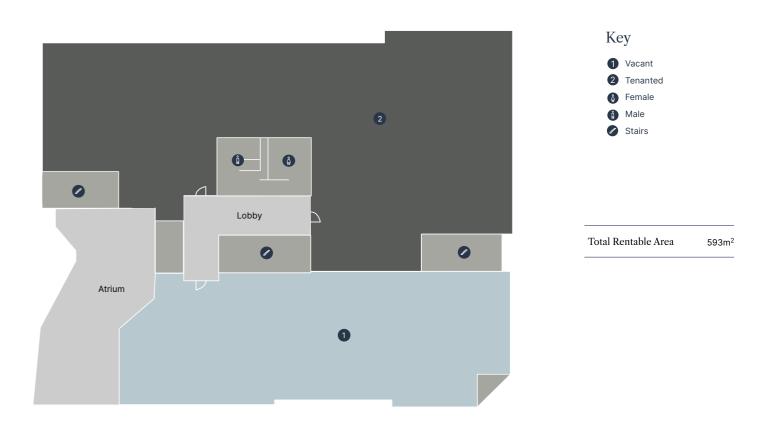

### Current Layout

### First Floor

# 15 Chaplin Illovo, Gauteng

Vacancy

593m<sup>2</sup>

Office space

First

**Gross Rental** 

R240/m<sup>2</sup>

Exclusive roof deck areaBack up generator