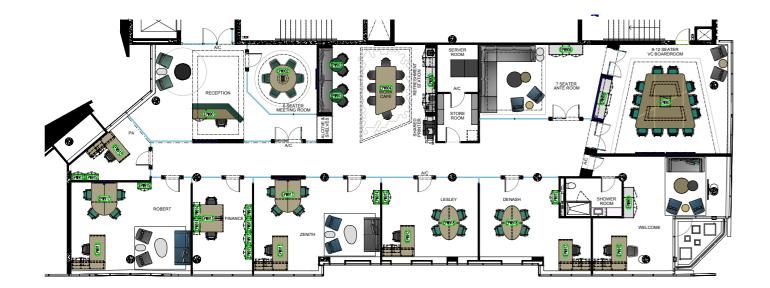

l positioned and remarkably accessible, the surrounding road networks link to the greater Sandton and

The development endorses the new vogue of working, providing a modern functional design, with sustainable green building elements advocating cost-effective operations for

### Locality Map



### Site Location Legend:

- Excellent location
- Prominent and provocative corner
- Highly visible signage
- Most prominent corner to be developed
- Exceptional views
- Exceptional visibility
- Part of Illovo Boulevard
- Central location, 3,3km to Sandton and 1.8km to Rosebank

### Point of interest:

- Top restaurants
- Banks
- Thrupps
- Thrupps Food Hall
- Petrol Station
- Wanderers golf club
- Post Office
- Nail Salons
- Medical Suites
- Norman Goodfellows



### Current Layout

### First Floor







### Internal offices

















### Contact

#### Amanda Tloubatla

Asset Manager 081 288 6117 amanda.tloubatla@investec.co.za

#### Dennis Helyar

Leasing 083 604 0535 dennis.helyar@investec.co.za

investecproperty.com

This brochure is issued by Investec Property (Pty) Ltd, as manager of Investec Property Fund Limited. The information contained in this document has not been independently verified. Accordingly, no representation or warranty express or implied, is being made or given as to the accuracy or completeness of the information or opinions and no responsibility is accepted for any such information or opinions. The information contained in this document is subject to completion, revision, verification and amendment without notice. This document is confidential and may n