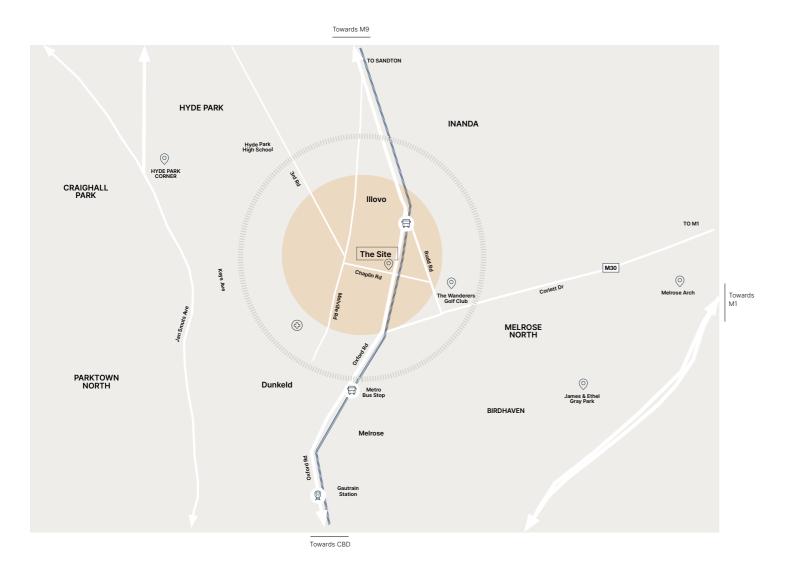

### Locality Map

### Site Location Legend:

- Excellent location
- Prominent and provocative corner
- Highly visible signage
- Most prominent corner to be developed
- Exceptional views
- Exceptional visibility
- Part of Illovo Boulevard
- Central location, 3,3km to Sandton and 1.8km to Rosebank

### Point of interest:

- Top restaurants
- Banks
- Thrupps
- Thrupps Food Hall
- Petrol Station
- Wanderers golf club
- Post Office
- Nail Salons
- Medical Suites
- Norman Goodfellows